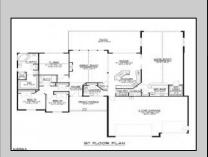

OtherRooms
Den/TV Room
Dining Area
Dining Room
Eat In Kitchen
Great Room
Laundry/Utility Room
Library/Study
Pantry
Primary BR on 1st flo

Pantry
Primary BR on 1st floor
Recreation/Family
Storage Attic

AppliancesIncluded Dishwasher Dryer Gas Stove Microwave Refrigerator Self Cleaning Oven

Washer

Heating Forced Air Gas-Natural See Remarks Cooling Ceiling Fan(s) Central Gas

HotWater Gas Tankless-gas

Berger Realty, Inc. 3160 Asbury Avenue Ocean City, NJ 08226 1-877-237-4371 / 609-399-0076 ☑ info@bergerrealty.com