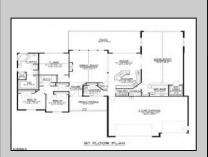

## **COMMENTS**

IMMERSE YOURSELF IN LUXURY! BRAND NEW CUSTOM SPRAWLING RANCH in sought after EGG HARBOR TOWNSHIP! WHERE PRIVATE, COUNTRY LIVING MEETS STATELY ONE OF A KIND, EXQUISITE CUSTOM NEW CONSTRUCTION by none other than Henn Nardini Custom Builders! Curious about the various models available for this APPROVED, SHOVEL READY SLICE OF PRISTINE COUNTRY HEAVEN? We invite you to use the QR code in our listing photos for all model options available for this particular lot. And, as if that wasn't exciting enough, you're in time to potentially select your own finishes and fixtures! Nestled on the corner of Betsey Scull Road and Somers Point/Mays Landing Road, this OUTSTANDING piece of property is located within a rock's throw to the Great Egg Harbor River, with numerous water access sites nearby, less than 20 mins from NJ Beaches, yet close to all of life\'s everyday essentials, YOU WILL NOT NEED TO SEARCH FURTHER! CALL TODAY FOR YOUR OWN PRIVATE CONSULTATION!

OtherRooms
Den/TV Room
Dining Area
Dining Room
Eat In Kitchen
Great Room
Laundry/Utility Room
Library/Study
Pantry
Primary BR on 1st flo

Pantry
Primary BR on 1st floor
Recreation/Family
Storage Attic

AppliancesIncluded Dishwasher Dryer Gas Stove Microwave Refrigerator Self Cleaning Oven