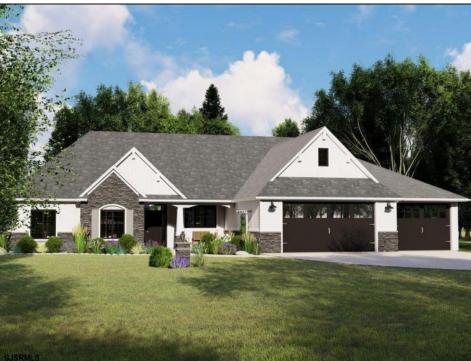

## **COMMENTS**

IMMERSE YOURSELF IN LUXURY! BRAND NEW CUSTOM SPRAWLING RANCH in sought after EGG HARBOR TOWNSHIP! WHERE PRIVATE, COUNTRY LIVING MEETS STATELY ONE OF A KIND, EXQUISITE CUSTOM NEW CONSTRUCTION by none other than Henn Nardini Custom Builders! Curious about the various models available for this APPROVED, SHOVEL READY SLICE OF PRISTINE COUNTRY HEAVEN? We invite you to use the QR code in our listing photos for all model options available for this particular lot. And, as if that wasn't exciting enough, you're in time to potentially select your own finishes and fixtures! Nestled on the corner of Betsey Scull Road and Somers Point/Mays Landing Road, this OUTSTANDING piece of property is located within a rock's throw to the Great Egg Harbor River, with numerous water access sites nearby, less than 20 mins from NJ Beaches, yet close to all of life\'s everyday essentials, YOU WILL NOT NEED TO SEARCH FURTHER! CALL TODAY FOR YOUR OWN PRIVATE CONSULTATION!

| PROP | EKIY | DETAILS |
|------|------|---------|
|      |      |         |

Exterior OutsideFeatures
See Remarks Curbs
Patio
Paved Road
Porch

ParkingGarage Attached Garage Auto Door Opener See Remarks Two Car

OtherRooms
Den/TV Room
Dining Area
Dining Room
Eat In Kitchen
Great Room
Laundry/Utility Room
Library/Study
Pantry
Primary BR on 1st flo

Pantry
Primary BR on 1st floor
Recreation/Family
Storage Attic

AppliancesIncluded Dishwasher Dryer Gas Stove Microwave Refrigerator Self Cleaning Oven