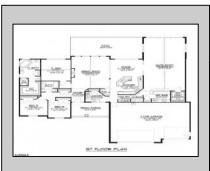

| PROPERTY DETAILS                                                                    |                                                          |                                                                                |                                                                                                                                                                                                             |
|-------------------------------------------------------------------------------------|----------------------------------------------------------|--------------------------------------------------------------------------------|-------------------------------------------------------------------------------------------------------------------------------------------------------------------------------------------------------------|
| Exterior<br>See Remarks                                                             | OutsideFeatures<br>Curbs<br>Patio<br>Paved Road<br>Porch | ParkingGarage<br>Attached Garage<br>Auto Door Opener<br>See Remarks<br>Two Car | OtherRooms<br>Den/TV Room<br>Dining Area<br>Dining Room<br>Eat In Kitchen<br>Great Room<br>Laundry/Utility Room<br>Library/Study<br>Pantry<br>Primary BR on 1st floor<br>Recreation/Family<br>Storage Attic |
| AppliancesIncluded<br>Dishwasher<br>Dryer<br>Gas Stove<br>Microwave<br>Refrigerator | Heating<br>Forced Air<br>Gas-Natural<br>See Remarks      | Cooling<br>Ceiling Fan(s)<br>Central<br>Gas                                    | HotWater<br>Gas<br>Tankless-gas                                                                                                                                                                             |