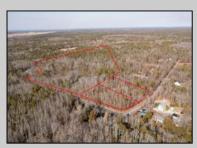

## COMMENTS

IMMERSE YOURSELF IN LUXURY! BRAND NEW CUSTOM SPRAWLING RANCH in sought after EGG HARBOR TOWNSHIP! WHERE PRIVATE, COUNTRY LIVING MEETS STATELY ONE OF A KIND, EXQUISITE CUSTOM NEW CONSTRUCTION by none other than Henn Nardini Custom Builders! Curious about the various models available for this APPROVED, SHOVEL READY SLICE OF PRISTINE COUNTRY HEAVEN? We invite you to use the QR code in our listing photos for all model options available for this particular lot. And, as if that wasn\'t exciting enough, you\'re in time to potentially select your own finishes and fixtures! Nestled on the corner of Betsey Scull Road and Somers Point/Mays Landing Road, this OUTSTANDING piece of property is located within a rock\'s throw to the Great Egg Harbor River, with numerous water access sites nearby, less than 20 mins from NJ Beaches, yet close to all of life\'s everyday essentials, YOU WILL NOT NEED TO SEARCH FURTHER! CALL TODAY FOR YOUR OWN PRIVATE CONSULTATION!