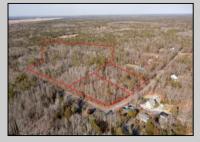

## COMMENTS

IMMERSE YOURSELF IN LUXURY! BRAND NEW CUSTOM SPRAWLING RANCH in sought after EGG HARBOR TOWNSHIP! WHERE PRIVATE, COUNTRY LIVING MEETS STATELY ONE OF A KIND, EXQUISITE CUSTOM NEW CONSTRUCTION by none other than Henn Nardini Custom Builders! Curious about the various models available for this APPROVED, SHOVEL READY SLICE OF PRISTINE COUNTRY HEAVEN? We invite you to use the QR code in our listing photos for all model options available for this particular lot. And, as if that wasn\'t exciting enough, you\'re in time to potentially select your own finishes and fixtures! Nestled on the corner of Betsey Scull Road and Somers Point/Mays Landing Road, this OUTSTANDING piece of property is located within a rock\'s throw to the Great Egg Harbor River, with numerous water access sites nearby, less than 20 mins from NJ Beaches, yet close to all of life\'s everyday essentials, YOU WILL NOT NEED TO SEARCH FURTHER! CALL TODAY FOR YOUR OWN PRIVATE CONSULTATION!