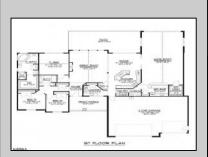

OtherRooms
Den/TV Room
Dining Area
Dining Room
Eat In Kitchen
Great Room
Laundry/Utility Room
Library/Study
Pantry
Primary BR on 1st flo

Pantry
Primary BR on 1st floor
Recreation/Family
Storage Attic

AppliancesIncluded Dishwasher Dryer Gas Stove Microwave Refrigerator Self Cleaning Oven