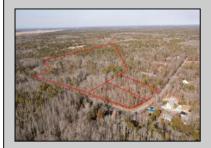

## **COMMENTS**

IMMERSE YOURSELF IN LUXURY! BRAND NEW CUSTOM SPRAWLING RANCH in sought after EGG HARBOR TOWNSHIP! WHERE PRIVATE, COUNTRY LIVING MEETS STATELY ONE OF A KIND, EXQUISITE CUSTOM NEW CONSTRUCTION by none other than Henn Nardini Custom Builders! Curious about the various models available for this APPROVED, SHOVEL READY SLICE OF PRISTINE COUNTRY HEAVEN? We invite you to use the QR code in our listing photos for all model options available for this particular lot. And, as if that wasn't exciting enough, you're in time to potentially select your own finishes and fixtures! Nestled on the corner of Betsey Scull Road and Somers Point/Mays Landing Road, this OUTSTANDING piece of property is located within a rock's throw to the Great Egg Harbor River, with numerous water access sites nearby, less than 20 mins from NJ Beaches, yet close to all of life\'s everyday essentials, YOU WILL NOT NEED TO SEARCH FURTHER! CALL TODAY FOR YOUR OWN PRIVATE CONSULTATION!