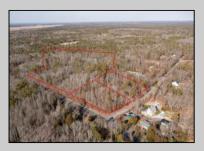

## **COMMENTS**

IMMERSE YOURSELF IN LUXURY! BRAND NEW CUSTOM SPRAWLING RANCH in sought after EGG HARBOR TOWNSHIP! WHERE PRIVATE, COUNTRY LIVING MEETS STATELY ONE OF A KIND, EXQUISITE CUSTOM NEW CONSTRUCTION by none other than Henn Nardini Custom Builders! Curious about the various models available for this APPROVED, SHOVEL READY SLICE OF PRISTINE COUNTRY HEAVEN? We invite you to use the QR code in our listing photos for all model options available for this particular lot. And, as if that wasn't exciting enough, you're in time to potentially select your own finishes and fixtures! Nestled on the corner of Betsey Scull Road and Somers Point/Mays Landing Road, this OUTSTANDING piece of property is located within a rock's throw to the Great Egg Harbor River, with numerous water access sites nearby, less than 20 mins from NJ Beaches, yet close to all of life\'s everyday essentials, YOU WILL NOT NEED TO SEARCH FURTHER! CALL TODAY FOR YOUR OWN PRIVATE CONSULTATION!