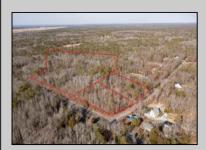

## **COMMENTS**

Nestled on a PICTURESQUE corner in sought after Egg Harbor Township, THIS BRAND NEW CUSTOM FARMHOUSE WILL OFFER THE EPITOME OF PRIVACY and the ability to potentially revise layout and design options, as well as choose various custom finishes and fixtures. Situated on a SPRAWLING 2.625 acres, with ample space to create your own outdoor living space, and beyond, this BRAND NEW, COMPLETELY CUSTOM HOME built by NONE OTHER than the OUTSTANDING Henn/Nardini Custom Builders, the captivating 2,000 square foot Farmhouse will be SECOND TO NONE! Follow the builders lead or design and customize to make this home your own, down to each and every detail. Just a 20-minute drive from the NJ beaches, and situated within a stone\'s throw of the Great Egg Harbor River with convenient water access, this provides the opportunity to create a personalized paradise unlike any other. (\*\* Pricing is specific to the model shown, however, we welcome your customization suggestions. Price will reflect any/all revisions. \*\*)