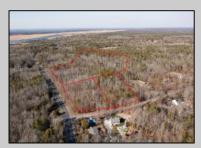

## **COMMENTS**

Nestled on a PICTURESQUE corner in sought after Egg Harbor Township, THIS BRAND NEW CUSTOM FARMHOUSE WILL OFFER THE EPITOME OF PRIVACY and the ability to potentially revise layout and design options, as well as choose various custom finishes and fixtures. Situated on a SPRAWLING 2.625 acres, with ample space to create your own outdoor living space, and beyond, this BRAND NEW, COMPLETELY CUSTOM HOME built by NONE OTHER than the OUTSTANDING Henn/Nardini Custom Builders, the captivating 2,000 square foot Farmhouse will be SECOND TO NONE! Follow the builders lead or design and customize to make this home your own, down to each and every detail. Just a 20-minute drive from the NJ beaches, and situated within a stone\'s throw of the Great Egg Harbor River with convenient water access, this provides the opportunity to create a personalized paradise unlike any other. (\*\* Pricing is specific to the model shown, however, we welcome your customization suggestions. Price will reflect any/all revisions. \*\*)