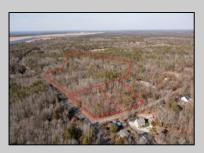

## **COMMENTS**

Nestled on a PICTURESQUE corner in sought after Egg Harbor Township, THIS BRAND NEW CUSTOM FARMHOUSE WILL OFFER THE EPITOME OF PRIVACY and the ability to potentially revise layout and design options, as well as choose various custom finishes and fixtures. Situated on a SPRAWLING 2.625 acres, with ample space to create your own outdoor living space, and beyond, this BRAND NEW, COMPLETELY CUSTOM HOME built by NONE OTHER than the OUTSTANDING Henn/Nardini Custom Builders, the captivating 2,000 square foot Farmhouse will be SECOND TO NONE! Follow the builders lead or design and customize to make this home your own, down to each and every detail. Just a 20-minute drive from the NJ beaches, and situated within a stone\'s throw of the Great Egg Harbor River with convenient water access, this provides the opportunity to create a personalized paradise unlike any other. (\*\* Pricing is specific to the model shown, however, we welcome your customization suggestions. Price will reflect any/all revisions. \*\*)