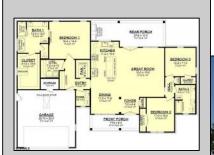

## **COMMENTS**

Nestled on a PICTURESQUE corner in sought after Egg Harbor Township, THIS BRAND NEW CUSTOM FARMHOUSE WILL OFFER THE EPITOME OF PRIVACY and the ability to potentially revise layout and design options, as well as choose various custom finishes and fixtures. Situated on a SPRAWLING 2.625 acres, with ample space to create your own outdoor living space, and beyond, this BRAND NEW, COMPLETELY CUSTOM HOME built by NONE OTHER than the OUTSTANDING Henn/Nardini Custom Builders, the captivating 2,000 square foot Farmhouse will be SECOND TO NONE! Follow the builders lead or design and customize to make this home your own, down to each and every detail. Just a 20-minute drive from the NJ beaches, and situated within a stone\'s throw of the Great Egg Harbor River with convenient water access, this provides the opportunity to create a personalized paradise unlike any other. (\*\* Pricing is specific to the model shown, however, we welcome your customization suggestions. Price will reflect any/all revisions. \*\*)

OtherRooms
Den/TV Room
Dining Area
Dining Room
Eat In Kitchen
Great Room
Laundry/Utility Room
Pantry
Primary BR on 1st flo

Primary BR on 1st floor Storage Attic

AppliancesIncluded Dishwasher Dryer Gas Stove Microwave Refrigerator Self Cleaning Oven Washer Heating Cooling
Forced Air Ceiling Fan(s)
Gas-Natural Central
See Remarks Gas