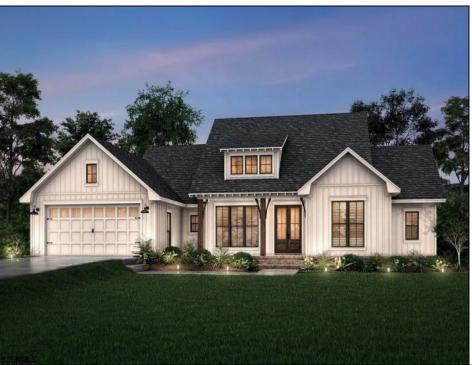

## **COMMENTS**

Nestled on a PICTURESQUE corner in sought after Egg Harbor Township, THIS BRAND NEW CUSTOM FARMHOUSE WILL OFFER THE EPITOME OF PRIVACY and the ability to potentially revise layout and design options, as well as choose various custom finishes and fixtures. Situated on a SPRAWLING 2.625 acres, with ample space to create your own outdoor living space, and beyond, this BRAND NEW, COMPLETELY CUSTOM HOME built by NONE OTHER than the OUTSTANDING Henn/Nardini Custom Builders, the captivating 2,000 square foot Farmhouse will be SECOND TO NONE! Follow the builders lead or design and customize to make this home your own, down to each and every detail. Just a 20-minute drive from the NJ beaches, and situated within a stone\'s throw of the Great Egg Harbor River with convenient water access, this provides the opportunity to create a personalized paradise unlike any other. (\*\* Pricing is specific to the model shown, however, we welcome your customization suggestions. Price will reflect any/all revisions. \*\*)