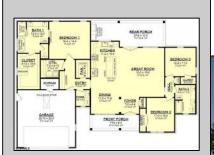

OtherRooms
Den/TV Room
Dining Area
Dining Room
Eat In Kitchen
Great Room
Laundry/Utility Room
Pantry
Primary BR on 1st flo

Primary BR on 1st floor Storage Attic

AppliancesIncluded Dishwasher Dryer Gas Stove Microwave Refrigerator Self Cleaning Oven Washer Heating Cooling
Forced Air Ceiling Fan(s)
Gas-Natural Central
See Remarks Gas