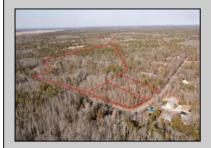

## **COMMENTS**

Nestled on a PICTURESQUE corner in sought after Egg Harbor Township, THIS BRAND NEW CUSTOM FARMHOUSE WILL OFFER THE EPITOME OF PRIVACY and the ability to potentially revise layout and design options, as well as choose various custom finishes and fixtures. Situated on a SPRAWLING 2.625 acres, with ample space to create your own outdoor living space, and beyond, this BRAND NEW, COMPLETELY CUSTOM HOME built by NONE OTHER than the OUTSTANDING Henn/Nardini Custom Builders, the captivating 2,000 square foot Farmhouse will be SECOND TO NONE! Follow the builders lead or design and customize to make this home your own, down to each and every detail. Just a 20-minute drive from the NJ beaches, and situated within a stone\'s throw of the Great Egg Harbor River with convenient water access, this provides the opportunity to create a personalized paradise unlike any other. (\*\* Pricing is specific to the model shown, however, we welcome your customization suggestions. Price will reflect any/all revisions. \*\*)