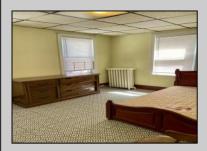

| PROPERTY | <b>DETAILS</b> |
|----------|----------------|
|----------|----------------|

| Exterior | OutsideFeatures | ParkingGarage | OtherRooms     |
|----------|-----------------|---------------|----------------|
| Brick    | Porch Enclosed  | None          | Den/TV Room    |
| Vinyl    |                 |               | Dining Room    |
|          |                 |               | Eat In Kitchen |

AppliancesIncluded AlsoIncluded **Basement** Heating 6 Ft. or More Head Gas-Natural Dryer Blinds Gas Stove Radiator Drapes Room Refrigerator Partially Furnished Outside Entrance

Washer Unfinished

Cooling HotWater Water Sewer **Public Sewer** Window Units Gas Public