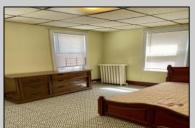

PROPERTY DETAILS Exterior OutsideFeatures ParkingGarage OtherRooms

Brick Porch Enclosed None Den/TV Room Dining Room Vinyl Eat In Kitchen

AppliancesIncluded AlsoIncluded **Basement** Heating Dryer Blinds 6 Ft. or More Head Gas-Natural Gas Stove Radiator Drapes Room Refrigerator Partially Furnished Outside Entrance