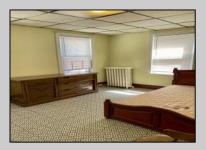

| PROPERTY | <b>DETAILS</b> |
|----------|----------------|
|----------|----------------|

| Exterior | OutsideFeatures | ParkingGarage | OtherRooms     |
|----------|-----------------|---------------|----------------|
| Brick    | Porch Enclosed  | None          | Den/TV Room    |
| Vinyl    |                 |               | Dining Room    |
|          |                 |               | Eat In Kitchen |

AppliancesIncluded AlsoIncluded Basement Heating
Dryer Blinds 6 Ft. or More Head Gas-Natural
Gas Stove Drapes Room Radiator

Refrigerator Partially Furnished Outside Entrance Washer Unfinished

CoolingHotWaterWaterSewerWindow UnitsGasPublicPublic Sewer