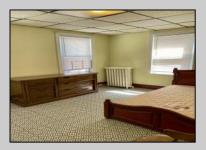

| PROPERTY | <b>DETAILS</b> |
|----------|----------------|
|----------|----------------|

| Exterior | OutsideFeatures | ParkingGarage | OtherRooms     |
|----------|-----------------|---------------|----------------|
| Brick    | Porch Enclosed  | None          | Den/TV Room    |
| Vinyl    |                 |               | Dining Room    |
|          |                 |               | Eat In Kitchen |

AppliancesIncluded AlsoIncluded Basement Heating
Dryer Blinds 6 Ft. or More Head Gas-Natural
Gas Stove Drapes Room Radiator
Refrigerator Partially Furnished Outside Entrance

CoolingHotWaterWaterSewerWindow UnitsGasPublicPublic Sewer