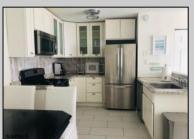

## **COMMENTS**

Reduced - \$202,500 - TENANT LEAVING JULY 20th. Be in unit this SUMMER! Beautiful 1st Floor unit at Dolphin Cove. Perfect location. Park right outside your unit - no need to walk thru complex. Corner unit closest to the Beach. Updated kitchen with White Cabinets & Stainless-Steel Appliances. Large Bedroom. Lots of storage. Complex has swimming pool, tennis Courts, Large laundry room. Condo fees include outside maintenance, pool, cooking gas, and heat. Current tenant is leaving July 20th. Be in there THIS SUMMER. Call today to schedule showing.