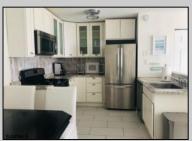

## **COMMENTS**

Reduced - \$202,500 - TENANT LEAVING JULY 20th. Be in unit this SUMMER! Beautiful 1st Floor unit at Dolphin Cove. Perfect location. Park right outside your unit - no need to walk thru complex. Corner unit closest to the Beach. Updated kitchen with White Cabinets & Stainless-Steel Appliances. Large Bedroom. Lots of storage. Complex has swimming pool, tennis Courts, Large laundry room. Condo fees include outside maintenance, pool, cooking gas, and heat. Current tenant is leaving July 20th. Be in there THIS SUMMER. Call today to schedule showing.