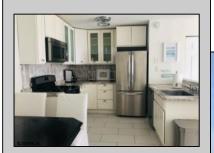

## **COMMENTS**

Reduced - \$202,500 - TENANT LEAVING JULY 20th. Be in unit this SUMMER! Beautiful 1st Floor unit at Dolphin Cove. Perfect location. Park right outside your unit - no need to walk thru complex. Corner unit closest to the Beach. Updated kitchen with White Cabinets & Stainless-Steel Appliances. Large Bedroom. Lots of storage. Complex has swimming pool, tennis Courts, Large laundry room. Condo fees include outside maintenance, pool, cooking gas, and heat. Current tenant is leaving July 20th. Be in there THIS SUMMER. Call today to schedule showing.