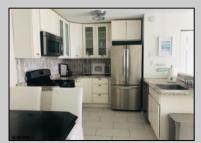

## **COMMENTS**

Reduced - \$202,500 - TENANT LEAVING JULY 20th. Be in unit this SUMMER! Beautiful 1st Floor unit at Dolphin Cove. Perfect location. Park right outside your unit - no need to walk thru complex. Corner unit closest to the Beach. Updated kitchen with White Cabinets & Stainless-Steel Appliances. Large Bedroom. Lots of storage. Complex has swimming pool, tennis Courts, Large laundry room. Condo fees include outside maintenance, pool, cooking gas, and heat. Current tenant is leaving July 20th. Be in there THIS SUMMER. Call today to schedule showing.