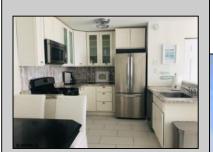

## **COMMENTS**

Reduced - \$202,500 - TENANT LEAVING JULY 20th. Be in unit this SUMMER! Beautiful 1st Floor unit at Dolphin Cove. Perfect location. Park right outside your unit - no need to walk thru complex. Corner unit closest to the Beach. Updated kitchen with White Cabinets & Stainless-Steel Appliances. Large Bedroom. Lots of storage. Complex has swimming pool, tennis Courts, Large laundry room. Condo fees include outside maintenance, pool, cooking gas, and heat. Current tenant is leaving July 20th. Be in there THIS SUMMER. Call today to schedule showing.