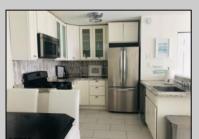

## **COMMENTS**

Reduced - \$202,500 - TENANT LEAVING JULY 20th. Be in unit this SUMMER! Beautiful 1st Floor unit at Dolphin Cove. Perfect location. Park right outside your unit - no need to walk thru complex. Corner unit closest to the Beach. Updated kitchen with White Cabinets & Stainless-Steel Appliances. Large Bedroom. Lots of storage. Complex has swimming pool, tennis Courts, Large laundry room. Condo fees include outside maintenance, pool, cooking gas, and heat. Current tenant is leaving July 20th. Be in there THIS SUMMER. Call today to schedule showing.