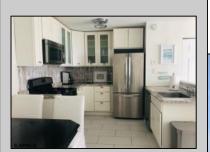

## **COMMENTS**

Reduced - \$202,500 - TENANT LEAVING JULY 20th. Be in unit this SUMMER! Beautiful 1st Floor unit at Dolphin Cove. Perfect location. Park right outside your unit - no need to walk thru complex. Corner unit closest to the Beach. Updated kitchen with White Cabinets & Stainless-Steel Appliances. Large Bedroom. Lots of storage. Complex has swimming pool, tennis Courts, Large laundry room. Condo fees include outside maintenance, pool, cooking gas, and heat. Current tenant is leaving July 20th. Be in there THIS SUMMER. Call today to schedule showing.