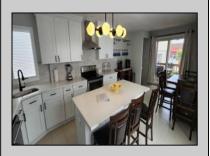

## **COMMENTS**

1600 square foot remodeled first floor multi-level condo. Features 2 spacious bedrooms, 2 full baths, state of the art multi-zone air conditioning, fireplace, two decks/porches & private 2 car driveway. The complex is located 2 1/2 blocks from the beach and just steps from dozens of shops and restaurants! Annual taxes are estimated to be around \$8500. Condo fee includes heat, hot water, insurance, city water, city sewer and maintenance!