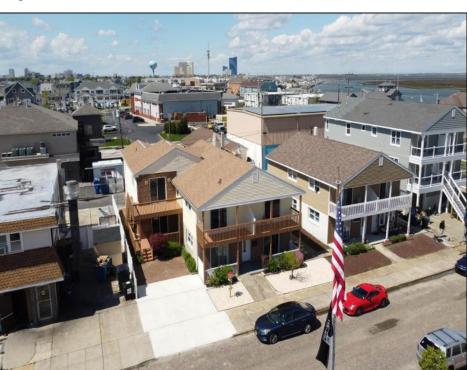

## **COMMENTS**

1600 square foot remodeled first floor multi-level condo. Features 2 spacious bedrooms, 2 full baths, state of the art multi-zone air conditioning, fireplace, two decks/porches & private 2 car driveway. The complex is located 2 1/2 blocks from the beach and just steps from dozens of shops and restaurants! Annual taxes are estimated to be around \$8500. Condo fee includes heat, hot water, insurance, city water, city sewer and maintenance!