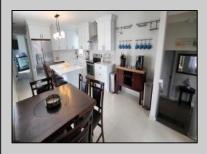

## **COMMENTS**

1600 square foot remodeled first floor multi-level condo. Features 2 spacious bedrooms, 2 full baths, state of the art multi-zone air conditioning, fireplace, two decks/porches & private 2 car driveway. The complex is located 2 1/2 blocks from the beach and just steps from dozens of shops and restaurants! Annual taxes are estimated to be around \$8500. Condo fee includes heat, hot water, insurance, city water, city sewer and maintenance!