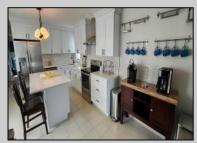

## **COMMENTS**

1600 square foot remodeled first floor multi-level condo. Features 2 spacious bedrooms, 2 full baths, state of the art multi-zone air conditioning, fireplace, two decks/porches & private 2 car driveway. The complex is located 2 1/2 blocks from the beach and just steps from dozens of shops and restaurants! Annual taxes are estimated to be around \$8500. Condo fee includes heat, hot water, insurance, city water, city sewer and maintenance!