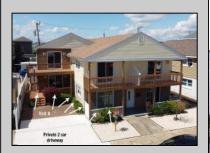

## **COMMENTS**

1600 square foot remodeled first floor multi-level condo. Features 2 spacious bedrooms, 2 full baths, state of the art multi-zone air conditioning, fireplace, two decks/porches & private 2 car driveway. The complex is located 2 1/2 blocks from the beach and just steps from dozens of shops and restaurants! Annual taxes are estimated to be around \$8500. Condo fee includes heat, hot water, insurance, city water, city sewer and maintenance!