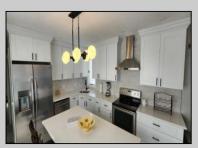

## **COMMENTS**

1600 square foot remodeled first floor multi-level condo. Features 2 spacious bedrooms, 2 full baths, state of the art multi-zone air conditioning, fireplace, two decks/porches & private 2 car driveway. The complex is located 2 1/2 blocks from the beach and just steps from dozens of shops and restaurants! Annual taxes are estimated to be around \$8500. Condo fee includes heat, hot water, insurance, city water, city sewer and maintenance!