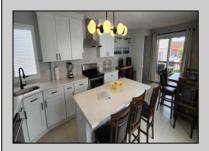

## **COMMENTS**

1600 square foot remodeled first floor multi-level condo. Features 2 spacious bedrooms, 2 full baths, state of the art multi-zone air conditioning, fireplace, two decks/porches & private 2 car driveway. The complex is located 2 1/2 blocks from the beach and just steps from dozens of shops and restaurants! Annual taxes are estimated to be around \$8500. Condo fee includes heat, hot water, insurance, city water, city sewer and maintenance!