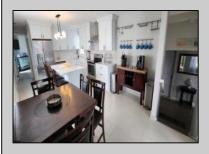

## **COMMENTS**

1600 square foot remodeled first floor multi-level condo. Features 2 spacious bedrooms, 2 full baths, state of the art multi-zone air conditioning, fireplace, two decks/porches & private 2 car driveway. The complex is located 2 1/2 blocks from the beach and just steps from dozens of shops and restaurants! Annual taxes are estimated to be around \$8500. Condo fee includes heat, hot water, insurance, city water, city sewer and maintenance!