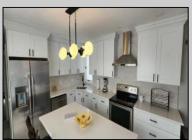

## **COMMENTS**

1600 square foot remodeled first floor multi-level condo. Features 2 spacious bedrooms, 2 full baths, state of the art multi-zone air conditioning, fireplace, two decks/porches & private 2 car driveway. The complex is located 2 1/2 blocks from the beach and just steps from dozens of shops and restaurants! Annual taxes are estimated to be around \$8500. Condo fee includes heat, hot water, insurance, city water, city sewer and maintenance!