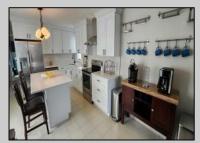

## **COMMENTS**

1600 square foot remodeled first floor multi-level condo. Features 2 spacious bedrooms, 2 full baths, state of the art multi-zone air conditioning, fireplace, two decks/porches & private 2 car driveway. The complex is located 2 1/2 blocks from the beach and just steps from dozens of shops and restaurants! Annual taxes are estimated to be around \$8500. Condo fee includes heat, hot water, insurance, city water, city sewer and maintenance!