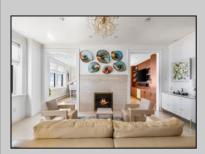

## **COMMENTS**

NEW AND IMPROVED PRICE, HURRY!! 4 BEDROOM CONDO AS BIG A A HOUSE! Step into luxury living at The Oxford with this breathtaking condo offering unparalleled views of the beach and boardwalk. This one-of-a-kind unit is one of the largest on the island and boasts a seamless fusion of sophistication and comfort, promising a lifestyle of sheer indulgence. Prepare to be captivated by the magnificent sunsets painting the horizon from the comfort of your own home. The expansive windows frame the panoramic vista, inviting the natural beauty of the surroundings indoors. This exquisite residence spans 3 bedrooms and 4 bathrooms, each adorned with premium finishes including heated ceramic tile floors that elevate your everyday pampering experience. The den could be made into a 4th bedroom. The heart of this home is the chef\'s dream kitchen, where no detail has been overlooked. Upgraded with top-of-the-line Wolf appliances, a Sub Zero refrigerator, and a sprawling island, culinary adventures are boundless. Whether you\re hosting a soirée or enjoying a quiet meal, this space is sure to impress. Luxury extends beyond the kitchen with Venetian plaster walls, Corian window sills and treatments, pocket doors, crown moldings, and a sophisticated Sonos sound system throughout, ensuring every corner exudes elegance and functionality. Don\'t miss the chance to call this extraordinary residence your own. Schedule your private tour today and experience the epitome of coastal living at The Oxford.