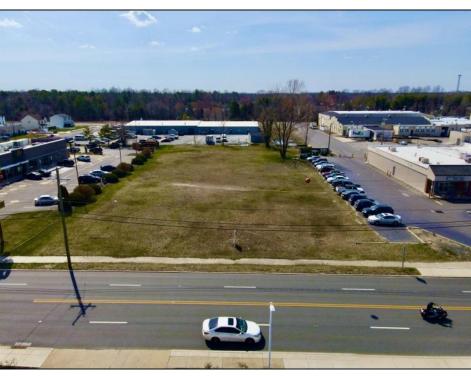

## **COMMENTS**

Prime Lot/Land in Egg Harbor City: Ideal for Lucrative Business Ventures Welcome to a Great opportunity in Egg Harbor City! This expansive lot/land presents an incredible canvas for entrepreneurs and investors seeking to capitalize on the areal's upward trajectory and vibrant business environment. Key Features: 1. \*\*Strategic Location\*\*: Situated in an up-and-coming area, this property enjoys proximity to key commercial hubs, major transportation routes, and a growing customer base. 2. \*\*Versatile Zoning\*\*: Zoned for commercial/industrial purposes, this lot/land offers flexibility for various business ventures, such as retail outlets, warehouses, manufacturing facilities, or mixed-use developments. 3. \*\*Ample Space\*\*: With over 1 Acre of land, there\'s plenty of room to actualize your vision, whether it\'s constructing a state-of-the-art facility or creating a dynamic commercial complex. 4. \*\*Investment Potential\*\*: Egg Harbor City\'s rising prominence makes this investment highly promising, ensuring long-term value appreciation and robust returns on investment. 5. \*\*Infrastructure Ready\*\*: Benefit from existing infrastructure like utilities, road access, and nearby amenities, streamlining the development process and enhancing operational efficiency. 6. \*\*Thriving Community\*\*: Join a vibrant community of businesses and residents, fostering networking opportunities, customer engagement, and a supportive economic ecosystem. Don\'t miss out on this rare chance to establish your business presence in one of Egg Harbor City\'s most promising areas. Seize the opportunity today and unlock boundless potential for success!