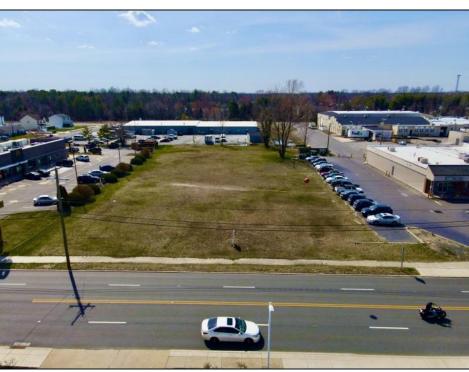

## **COMMENTS**

Prime Lot/Land in Egg Harbor City: Ideal for Lucrative Business Ventures Welcome to a Great opportunity in Egg Harbor City! This expansive lot/land presents an incredible canvas for entrepreneurs and investors seeking to capitalize on the areal's upward trajectory and vibrant business environment. Key Features: 1. \*\*Strategic Location\*\*: Situated in an up-and-coming area, this property enjoys proximity to key commercial hubs, major transportation routes, and a growing customer base. 2. \*\*Versatile Zoning\*\*: Zoned for commercial/industrial purposes, this lot/land offers flexibility for various business ventures, such as retail outlets, warehouses, manufacturing facilities, or mixed-use developments. 3. \*\*Ample Space\*\*: With over 1 Acre of land, there\'s plenty of room to actualize your vision, whether it\'s constructing a state-of-the-art facility or creating a dynamic commercial complex. 4. \*\*Investment Potential\*\*: Egg Harbor City\'s rising prominence makes this investment highly promising, ensuring long-term value appreciation and robust returns on investment. 5. \*\*Infrastructure Ready\*\*: Benefit from existing infrastructure like utilities, road access, and nearby amenities, streamlining the development process and enhancing operational efficiency. 6. \*\*Thriving Community\*\*: Join a vibrant community of businesses and residents, fostering networking opportunities, customer engagement, and a supportive economic ecosystem. Don\'t miss out on this rare chance to establish your business presence in one of Egg Harbor City\'s most promising areas. Seize the opportunity today and unlock boundless potential for success!