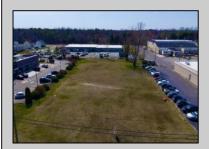

## **COMMENTS**

Prime Lot/Land in Egg Harbor City: Ideal for Lucrative Business Ventures Welcome to a Great opportunity in Egg Harbor City! This expansive lot/land presents an incredible canvas for entrepreneurs and investors seeking to capitalize on the areal's upward trajectory and vibrant business environment. Key Features: 1. \*\*Strategic Location\*\*: Situated in an up-and-coming area, this property enjoys proximity to key commercial hubs, major transportation routes, and a growing customer base. 2. \*\*Versatile Zoning\*\*: Zoned for commercial/industrial purposes, this lot/land offers flexibility for various business ventures, such as retail outlets, warehouses, manufacturing facilities, or mixed-use developments. 3. \*\*Ample Space\*\*: With over 1 Acre of land, there\'s plenty of room to actualize your vision, whether it\'s constructing a state-of-the-art facility or creating a dynamic commercial complex. 4. \*\*Investment Potential\*\*: Egg Harbor City\'s rising prominence makes this investment highly promising, ensuring long-term value appreciation and robust returns on investment. 5. \*\*Infrastructure Ready\*\*: Benefit from existing infrastructure like utilities, road access, and nearby amenities, streamlining the development process and enhancing operational efficiency. 6. \*\*Thriving Community\*\*: Join a vibrant community of businesses and residents, fostering networking opportunities, customer engagement, and a supportive economic ecosystem. Don\'t miss out on this rare chance to establish your business presence in one of Egg Harbor City\'s most promising areas. Seize the opportunity today and unlock boundless potential for success!