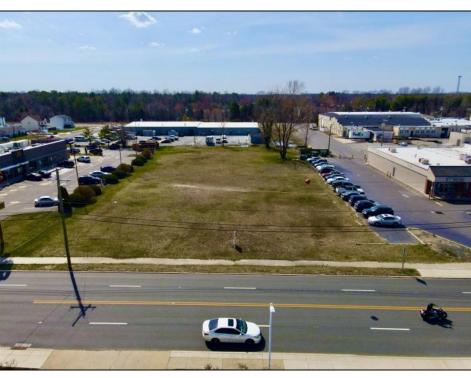

## **COMMENTS**

Prime Lot/Land in Egg Harbor City: Ideal for Lucrative Business Ventures Welcome to a Great opportunity in Egg Harbor City! This expansive lot/land presents an incredible canvas for entrepreneurs and investors seeking to capitalize on the areal's upward trajectory and vibrant business environment. Key Features: 1. \*\*Strategic Location\*\*: Situated in an up-and-coming area, this property enjoys proximity to key commercial hubs, major transportation routes, and a growing customer base. 2. \*\*Versatile Zoning\*\*: Zoned for commercial/industrial purposes, this lot/land offers flexibility for various business ventures, such as retail outlets, warehouses, manufacturing facilities, or mixed-use developments. 3. \*\*Ample Space\*\*: With over 1 Acre of land, there\'s plenty of room to actualize your vision, whether it\'s constructing a state-of-the-art facility or creating a dynamic commercial complex. 4. \*\*Investment Potential\*\*: Egg Harbor City\'s rising prominence makes this investment highly promising, ensuring long-term value appreciation and robust returns on investment. 5. \*\*Infrastructure Ready\*\*: Benefit from existing infrastructure like utilities, road access, and nearby amenities, streamlining the development process and enhancing operational efficiency. 6. \*\*Thriving Community\*\*: Join a vibrant community of businesses and residents, fostering networking opportunities, customer engagement, and a supportive economic ecosystem. Don\'t miss out on this rare chance to establish your business presence in one of Egg Harbor City\'s most promising areas. Seize the opportunity today and unlock boundless potential for success!