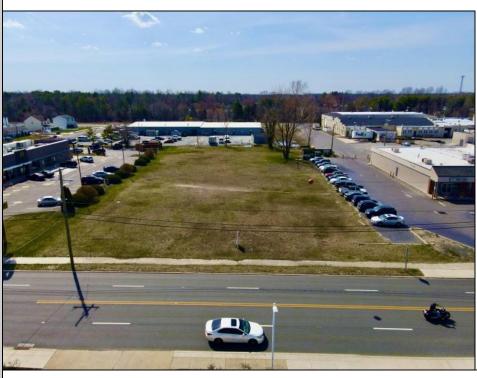

## **COMMENTS**

Prime Lot/Land in Egg Harbor City: Ideal for Lucrative Business Ventures Welcome to a Great opportunity in Egg Harbor City! This expansive lot/land presents an incredible canvas for entrepreneurs and investors seeking to capitalize on the areal's upward trajectory and vibrant business environment. Key Features: 1. \*\*Strategic Location\*\*: Situated in an up-and-coming area, this property enjoys proximity to key commercial hubs, major transportation routes, and a growing customer base. 2. \*\*Versatile Zoning\*\*: Zoned for commercial/industrial purposes, this lot/land offers flexibility for various business ventures, such as retail outlets, warehouses, manufacturing facilities, or mixed-use developments. 3. \*\*Ample Space\*\*: With over 1 Acre of land, there\'s plenty of room to actualize your vision, whether it\'s constructing a state-of-the-art facility or creating a dynamic commercial complex. 4. \*\*Investment Potential\*\*: Egg Harbor City\'s rising prominence makes this investment highly promising, ensuring long-term value appreciation and robust returns on investment. 5. \*\*Infrastructure Ready\*\*: Benefit from existing infrastructure like utilities, road access, and nearby amenities, streamlining the development process and enhancing operational efficiency. 6. \*\*Thriving Community\*\*: Join a vibrant community of businesses and residents, fostering networking opportunities, customer engagement, and a supportive economic ecosystem. Don\'t miss out on this rare chance to establish your business presence in one of Egg Harbor City\'s most promising areas. Seize the opportunity today and unlock boundless potential for success!