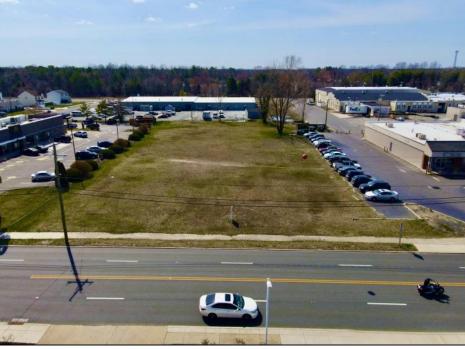

## **COMMENTS**

Prime Lot/Land in Egg Harbor City: Ideal for Lucrative Business Ventures Welcome to a Great opportunity in Egg Harbor City! This expansive lot/land presents an incredible canvas for entrepreneurs and investors seeking to capitalize on the areal's upward trajectory and vibrant business environment. Key Features: 1. \*\*Strategic Location\*\*: Situated in an up-and-coming area, this property enjoys proximity to key commercial hubs, major transportation routes, and a growing customer base. 2. \*\*Versatile Zoning\*\*: Zoned for commercial/industrial purposes, this lot/land offers flexibility for various business ventures, such as retail outlets, warehouses, manufacturing facilities, or mixed-use developments. 3. \*\*Ample Space\*\*: With over 1 Acre of land, there\'s plenty of room to actualize your vision, whether it\'s constructing a state-of-the-art facility or creating a dynamic commercial complex. 4. \*\*Investment Potential\*\*: Egg Harbor City\'s rising prominence makes this investment highly promising, ensuring long-term value appreciation and robust returns on investment. 5. \*\*Infrastructure Ready\*\*: Benefit from existing infrastructure like utilities, road access, and nearby amenities, streamlining the development process and enhancing operational efficiency. 6. \*\*Thriving Community\*\*: Join a vibrant community of businesses and residents, fostering networking opportunities, customer engagement, and a supportive economic ecosystem. Don\'t miss out on this rare chance to establish your business presence in one of Egg Harbor City\'s most promising areas. Seize the opportunity today and unlock boundless potential for success!