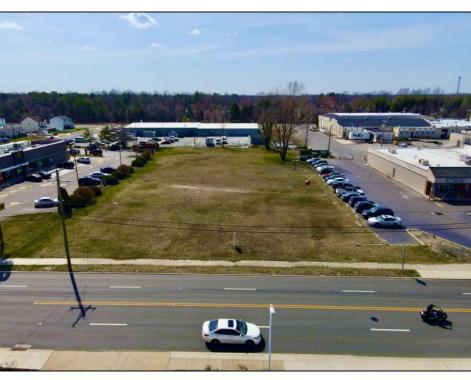

## **COMMENTS**

Prime Lot/Land in Egg Harbor City: Ideal for Lucrative Business Ventures Welcome to a Great opportunity in Egg Harbor City! This expansive lot/land presents an incredible canvas for entrepreneurs and investors seeking to capitalize on the areal's upward trajectory and vibrant business environment. Key Features: 1. \*\*Strategic Location\*\*: Situated in an up-and-coming area, this property enjoys proximity to key commercial hubs, major transportation routes, and a growing customer base. 2. \*\*Versatile Zoning\*\*: Zoned for commercial/industrial purposes, this lot/land offers flexibility for various business ventures, such as retail outlets, warehouses, manufacturing facilities, or mixed-use developments. 3. \*\*Ample Space\*\*: With over 1 Acre of land, there\'s plenty of room to actualize your vision, whether it\'s constructing a state-of-the-art facility or creating a dynamic commercial complex. 4. \*\*Investment Potential\*\*: Egg Harbor City\'s rising prominence makes this investment highly promising, ensuring long-term value appreciation and robust returns on investment. 5. \*\*Infrastructure Ready\*\*: Benefit from existing infrastructure like utilities, road access, and nearby amenities, streamlining the development process and enhancing operational efficiency. 6. \*\*Thriving Community\*\*: Join a vibrant community of businesses and residents, fostering networking opportunities, customer engagement, and a supportive economic ecosystem. Don\'t miss out on this rare chance to establish your business presence in one of Egg Harbor City\'s most promising areas. Seize the opportunity today and unlock boundless potential for success!