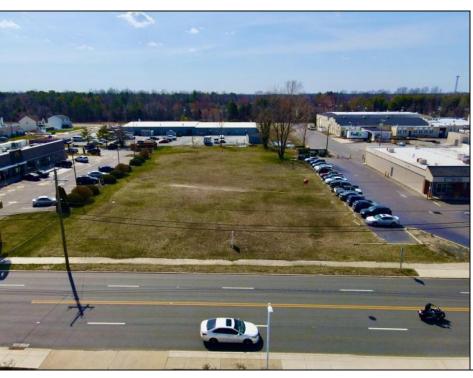

## **COMMENTS**

Prime Lot/Land in Egg Harbor City: Ideal for Lucrative Business Ventures Welcome to a Great opportunity in Egg Harbor City! This expansive lot/land presents an incredible canvas for entrepreneurs and investors seeking to capitalize on the areal's upward trajectory and vibrant business environment. Key Features: 1. \*\*Strategic Location\*\*: Situated in an up-and-coming area, this property enjoys proximity to key commercial hubs, major transportation routes, and a growing customer base. 2. \*\*Versatile Zoning\*\*: Zoned for commercial/industrial purposes, this lot/land offers flexibility for various business ventures, such as retail outlets, warehouses, manufacturing facilities, or mixed-use developments. 3. \*\*Ample Space\*\*: With over 1 Acre of land, there\'s plenty of room to actualize your vision, whether it\'s constructing a state-of-the-art facility or creating a dynamic commercial complex. 4. \*\*Investment Potential\*\*: Egg Harbor City\'s rising prominence makes this investment highly promising, ensuring long-term value appreciation and robust returns on investment. 5. \*\*Infrastructure Ready\*\*: Benefit from existing infrastructure like utilities, road access, and nearby amenities, streamlining the development process and enhancing operational efficiency. 6. \*\*Thriving Community\*\*: Join a vibrant community of businesses and residents, fostering networking opportunities, customer engagement, and a supportive economic ecosystem. Don\'t miss out on this rare chance to establish your business presence in one of Egg Harbor City\'s most promising areas. Seize the opportunity today and unlock boundless potential for success!