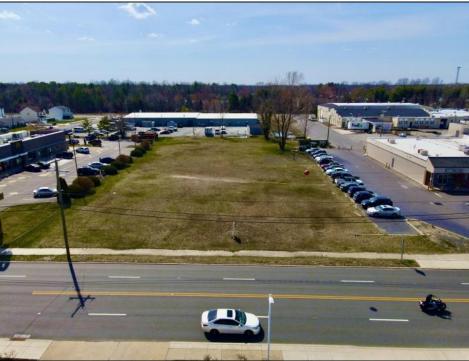

## **COMMENTS**

Prime Lot/Land in Egg Harbor City: Ideal for Lucrative Business Ventures Welcome to a Great opportunity in Egg Harbor City! This expansive lot/land presents an incredible canvas for entrepreneurs and investors seeking to capitalize on the areal's upward trajectory and vibrant business environment. Key Features: 1. \*\*Strategic Location\*\*: Situated in an up-and-coming area, this property enjoys proximity to key commercial hubs, major transportation routes, and a growing customer base. 2. \*\*Versatile Zoning\*\*: Zoned for commercial/industrial purposes, this lot/land offers flexibility for various business ventures, such as retail outlets, warehouses, manufacturing facilities, or mixed-use developments. 3. \*\*Ample Space\*\*: With over 1 Acre of land, there\'s plenty of room to actualize your vision, whether it\'s constructing a state-of-the-art facility or creating a dynamic commercial complex. 4. \*\*Investment Potential\*\*: Egg Harbor City\'s rising prominence makes this investment highly promising, ensuring long-term value appreciation and robust returns on investment. 5. \*\*Infrastructure Ready\*\*: Benefit from existing infrastructure like utilities, road access, and nearby amenities, streamlining the development process and enhancing operational efficiency. 6. \*\*Thriving Community\*\*: Join a vibrant community of businesses and residents, fostering networking opportunities, customer engagement, and a supportive economic ecosystem. Don\'t miss out on this rare chance to establish your business presence in one of Egg Harbor City\'s most promising areas. Seize the opportunity today and unlock boundless potential for success!