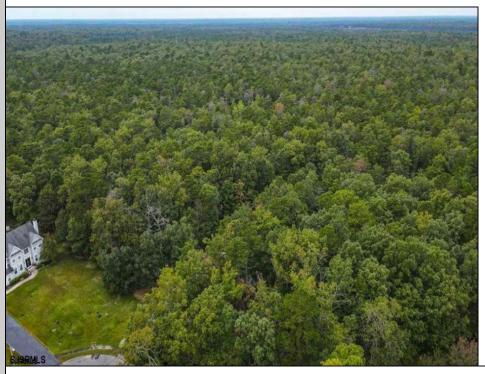

## COMMENTS

GORGEOUS GATED 72 ACRE BEAUTIFUL WOODED ESTATE PROPERTY SURROUNDED BY HUNDREDS OF PRIVATE ACRES AT THE END OF A LUXURY HOME CUL-DE-SAC HAS APPROVALS FOR 24 BUILDING LOTS FROM 2.5 TO 4 ACRES WITH DEP, CAFRA AND COASTAL WETLANDS APPROVALS. CURRENTLY FARM LAND ASSESSED. 2.5% SELLER CONCESSION TO BUYER.