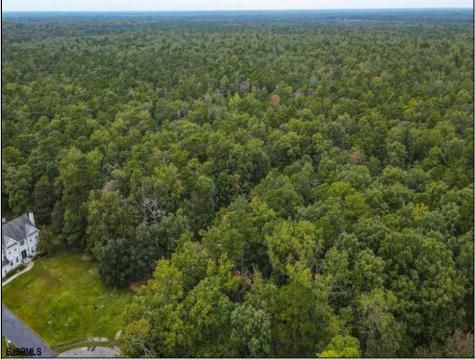

## COMMENTS

GORGEOUS GATED 72 ACRE BEAUTIFUL WOODED ESTATE PROPERTY SURROUNDED BY HUNDREDS OF PRIVATE ACRES AT THE END OF A LUXURY HOME CUL-DE-SAC HAS APPROVALS FOR 24 BUILDING LOTS FROM 2.5 TO 4 ACRES WITH DEP, CAFRA AND COASTAL WETLANDS APPROVALS. CURRENTLY FARM LAND ASSESSED.