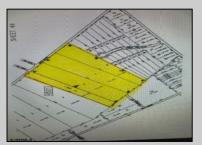

## COMMENTS

GORGEOUS GATED 72 ACRE BEAUTIFUL WOODED ESTATE PROPERTY SURROUNDED BY HUNDREDS OF PRIVATE ACRES AT THE END OF A LUXURY HOME CUL-DE-SAC HAS APPROVALS FOR 24 BUILDING LOTS FROM 2.5 TO 4 ACRES WITH DEP, CAFRA AND COASTAL WETLANDS APPROVALS. CURRENTLY FARM LAND ASSESSED.