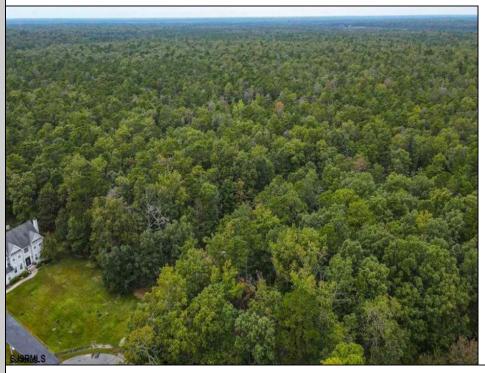

## COMMENTS

GORGEOUS GATED 72 ACRE BEAUTIFUL WOODED ESTATE PROPERTY SURROUNDED BY HUNDREDS OF PRIVATE ACRES AT THE END OF A LUXURY HOME CUL-DE-SAC HAS APPROVALS FOR 24 BUILDING LOTS FROM 2.5 TO 4 ACRES WITH DEP, CAFRA AND COASTAL WETLANDS APPROVALS. CURRENTLY FARM LAND ASSESSED. 2.5% SELLER CONCESSION TO BUYER.