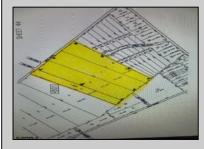

## COMMENTS

GORGEOUS GATED 72 ACRE BEAUTIFUL WOODED ESTATE PROPERTY SURROUNDED BY HUNDREDS OF PRIVATE ACRES AT THE END OF A LUXURY HOME CUL-DE-SAC HAS APPROVALS FOR 24 BUILDING LOTS FROM 2.5 TO 4 ACRES WITH DEP, CAFRA AND COASTAL WETLANDS APPROVALS. CURRENTLY FARM LAND ASSESSED. 2.5% SELLER CONCESSION TO BUYER.