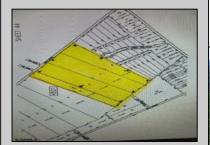

## COMMENTS

GORGEOUS GATED 72 ACRE BEAUTIFUL WOODED ESTATE PROPERTY SURROUNDED BY HUNDREDS OF PRIVATE ACRES AT THE END OF A LUXURY HOME CUL-DE-SAC HAS APPROVALS FOR 24 BUILDING LOTS FROM 2.5 TO 4 ACRES WITH DEP, CAFRA AND COASTAL WETLANDS APPROVALS. CURRENTLY FARM LAND ASSESSED.