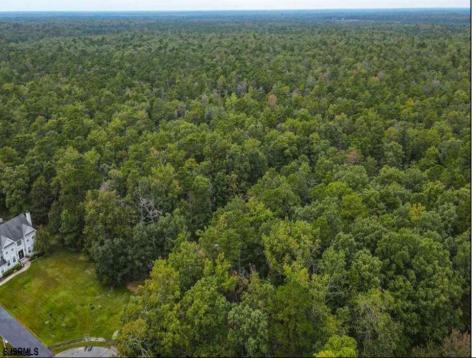

## COMMENTS

GORGEOUS GATED 72 ACRE BEAUTIFUL WOODED ESTATE PROPERTY SURROUNDED BY HUNDREDS OF PRIVATE ACRES AT THE END OF A LUXURY HOME CUL-DE-SAC HAS APPROVALS FOR 24 BUILDING LOTS FROM 2.5 TO 4 ACRES WITH DEP, CAFRA AND COASTAL WETLANDS APPROVALS. CURRENTLY FARM LAND ASSESSED.