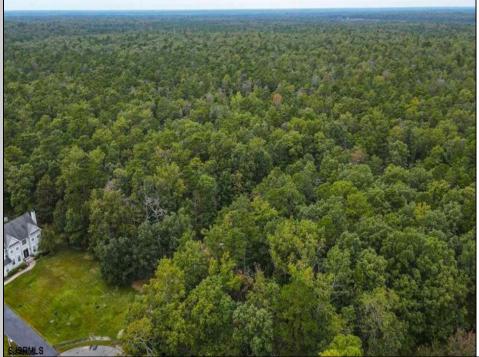

## COMMENTS

GORGEOUS GATED 72 ACRE BEAUTIFUL WOODED ESTATE PROPERTY SURROUNDED BY HUNDREDS OF PRIVATE ACRES AT THE END OF A LUXURY HOME CUL-DE-SAC HAS APPROVALS FOR 24 BUILDING LOTS FROM 2.5 TO 4 ACRES WITH DEP, CAFRA AND COASTAL WETLANDS APPROVALS. CURRENTLY FARM LAND ASSESSED.