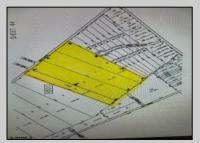

## COMMENTS

GORGEOUS GATED 72 ACRE BEAUTIFUL WOODED ESTATE PROPERTY SURROUNDED BY HUNDREDS OF PRIVATE ACRES AT THE END OF A LUXURY HOME CUL-DE-SAC HAS APPROVALS FOR 24 BUILDING LOTS FROM 2.5 TO 4 ACRES WITH DEP, CAFRA AND COASTAL WETLANDS APPROVALS. CURRENTLY FARM LAND ASSESSED.