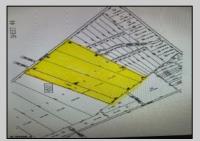

## COMMENTS

GORGEOUS GATED 72 ACRE BEAUTIFUL WOODED ESTATE PROPERTY SURROUNDED BY HUNDREDS OF PRIVATE ACRES AT THE END OF A LUXURY HOME CUL-DE-SAC HAS APPROVALS FOR 24 BUILDING LOTS FROM 2.5 TO 4 ACRES WITH DEP, CAFRA AND COASTAL WETLANDS APPROVALS. CURRENTLY FARM LAND ASSESSED.