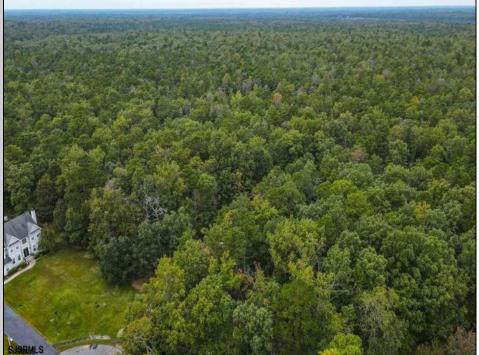

## COMMENTS

GORGEOUS GATED 72 ACRE BEAUTIFUL WOODED ESTATE PROPERTY SURROUNDED BY HUNDREDS OF PRIVATE ACRES AT THE END OF A LUXURY HOME CUL-DE-SAC HAS APPROVALS FOR 24 BUILDING LOTS FROM 2.5 TO 4 ACRES WITH DEP, CAFRA AND COASTAL WETLANDS APPROVALS. CURRENTLY FARM LAND ASSESSED.