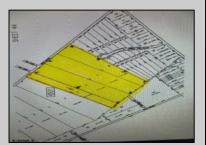

## COMMENTS

GORGEOUS GATED 72 ACRE BEAUTIFUL WOODED ESTATE PROPERTY SURROUNDED BY HUNDREDS OF PRIVATE ACRES AT THE END OF A LUXURY HOME CUL-DE-SAC HAS APPROVALS FOR 24 BUILDING LOTS FROM 2.5 TO 4 ACRES WITH DEP, CAFRA AND COASTAL WETLANDS APPROVALS. CURRENTLY FARM LAND ASSESSED. 2.5% SELLER CONCESSION TO BUYER.