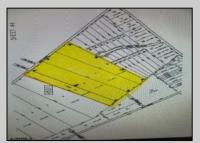

## COMMENTS

GORGEOUS GATED 72 ACRE BEAUTIFUL WOODED ESTATE PROPERTY SURROUNDED BY HUNDREDS OF PRIVATE ACRES AT THE END OF A LUXURY HOME CUL-DE-SAC HAS APPROVALS FOR 24 BUILDING LOTS FROM 2.5 TO 4 ACRES WITH DEP, CAFRA AND COASTAL WETLANDS APPROVALS. CURRENTLY FARM LAND ASSESSED. 2.5% SELLER CONCESSION TO BUYER.