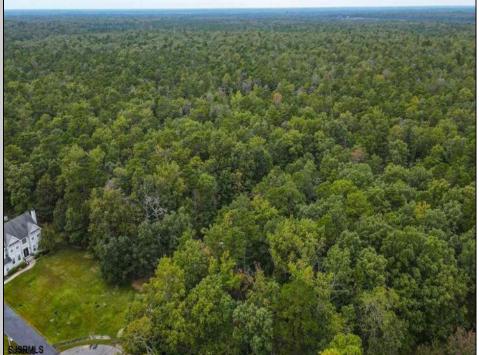

## COMMENTS

GORGEOUS GATED 72 ACRE BEAUTIFUL WOODED ESTATE PROPERTY SURROUNDED BY HUNDREDS OF PRIVATE ACRES AT THE END OF A LUXURY HOME CUL-DE-SAC HAS APPROVALS FOR 24 BUILDING LOTS FROM 2.5 TO 4 ACRES WITH DEP, CAFRA AND COASTAL WETLANDS APPROVALS. CURRENTLY FARM LAND ASSESSED. 2.5% SELLER CONCESSION TO BUYER.