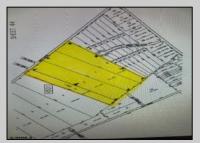

## COMMENTS

GORGEOUS GATED 72 ACRE BEAUTIFUL WOODED ESTATE PROPERTY SURROUNDED BY HUNDREDS OF PRIVATE ACRES AT THE END OF A LUXURY HOME CUL-DE-SAC HAS APPROVALS FOR 24 BUILDING LOTS FROM 2.5 TO 4 ACRES WITH DEP, CAFRA AND COASTAL WETLANDS APPROVALS. CURRENTLY FARM LAND ASSESSED. 2.5% SELLER CONCESSION TO BUYER.