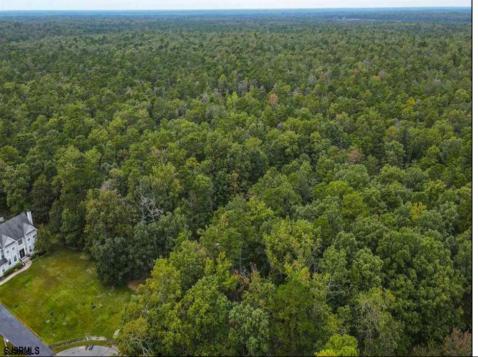

## COMMENTS

GORGEOUS GATED 72 ACRE BEAUTIFUL WOODED ESTATE PROPERTY SURROUNDED BY HUNDREDS OF PRIVATE ACRES AT THE END OF A LUXURY HOME CUL-DE-SAC HAS APPROVALS FOR 24 BUILDING LOTS FROM 2.5 TO 4 ACRES WITH DEP, CAFRA AND COASTAL WETLANDS APPROVALS. CURRENTLY FARM LAND ASSESSED. 2.5% SELLER CONCESSION TO BUYER.