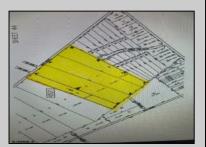

## COMMENTS

GORGEOUS GATED 72 ACRE BEAUTIFUL WOODED ESTATE PROPERTY SURROUNDED BY HUNDREDS OF PRIVATE ACRES AT THE END OF A LUXURY HOME CUL-DE-SAC HAS APPROVALS FOR 24 BUILDING LOTS FROM 2.5 TO 4 ACRES WITH DEP, CAFRA AND COASTAL WETLANDS APPROVALS. CURRENTLY FARM LAND ASSESSED. 2.5% SELLER CONCESSION TO BUYER.