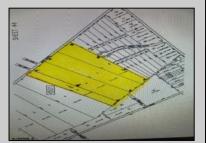

## COMMENTS

GORGEOUS GATED 72 ACRE BEAUTIFUL WOODED ESTATE PROPERTY SURROUNDED BY HUNDREDS OF PRIVATE ACRES AT THE END OF A LUXURY HOME CUL-DE-SAC HAS APPROVALS FOR 24 BUILDING LOTS FROM 2.5 TO 4 ACRES WITH DEP, CAFRA AND COASTAL WETLANDS APPROVALS. CURRENTLY FARM LAND ASSESSED.