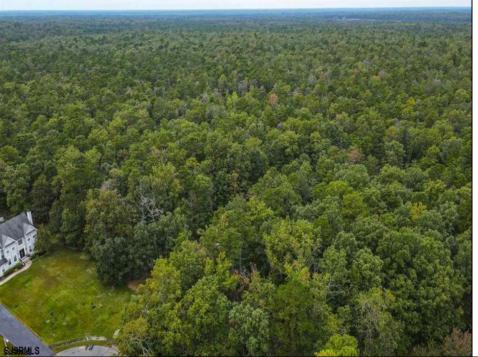

## COMMENTS

GORGEOUS GATED 72 ACRE BEAUTIFUL WOODED ESTATE PROPERTY SURROUNDED BY HUNDREDS OF PRIVATE ACRES AT THE END OF A LUXURY HOME CUL-DE-SAC HAS APPROVALS FOR 24 BUILDING LOTS FROM 2.5 TO 4 ACRES WITH DEP, CAFRA AND COASTAL WETLANDS APPROVALS. CURRENTLY FARM LAND ASSESSED.