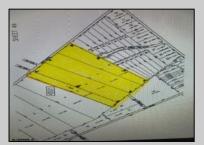

## COMMENTS

GORGEOUS GATED 72 ACRE BEAUTIFUL WOODED ESTATE PROPERTY SURROUNDED BY HUNDREDS OF PRIVATE ACRES AT THE END OF A LUXURY HOME CUL-DE-SAC HAS APPROVALS FOR 24 BUILDING LOTS FROM 2.5 TO 4 ACRES WITH DEP, CAFRA AND COASTAL WETLANDS APPROVALS. CURRENTLY FARM LAND ASSESSED. 2.5% SELLER CONCESSION TO BUYER.