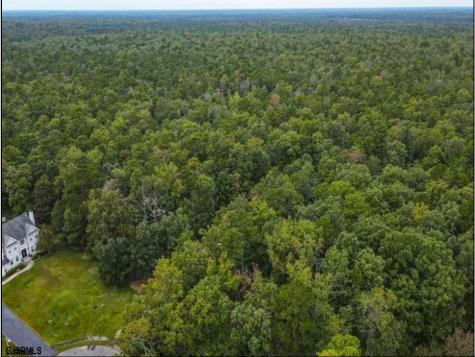

## COMMENTS

GORGEOUS GATED 72 ACRE BEAUTIFUL WOODED ESTATE PROPERTY SURROUNDED BY HUNDREDS OF PRIVATE ACRES AT THE END OF A LUXURY HOME CUL-DE-SAC HAS APPROVALS FOR 24 BUILDING LOTS FROM 2.5 TO 4 ACRES WITH DEP, CAFRA AND COASTAL WETLANDS APPROVALS. CURRENTLY FARM LAND ASSESSED. 2.5% SELLER CONCESSION TO BUYER.