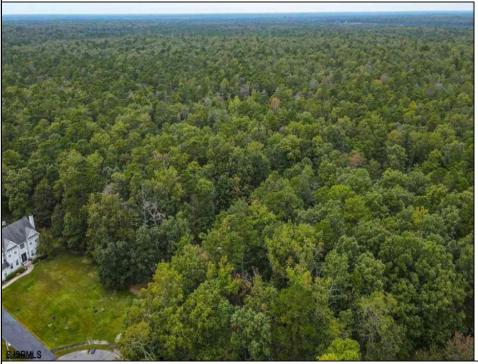

## COMMENTS

GORGEOUS GATED 72 ACRE BEAUTIFUL WOODED ESTATE PROPERTY SURROUNDED BY HUNDREDS OF PRIVATE ACRES AT THE END OF A LUXURY HOME CUL-DE-SAC HAS APPROVALS FOR 24 BUILDING LOTS FROM 2.5 TO 4 ACRES WITH DEP, CAFRA AND COASTAL WETLANDS APPROVALS. CURRENTLY FARM LAND ASSESSED. 2.5% SELLER CONCESSION TO BUYER.