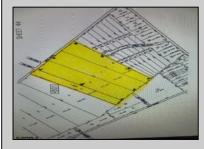

## COMMENTS

GORGEOUS GATED 72 ACRE BEAUTIFUL WOODED ESTATE PROPERTY SURROUNDED BY HUNDREDS OF PRIVATE ACRES AT THE END OF A LUXURY HOME CUL-DE-SAC HAS APPROVALS FOR 24 BUILDING LOTS FROM 2.5 TO 4 ACRES WITH DEP, CAFRA AND COASTAL WETLANDS APPROVALS. CURRENTLY FARM LAND ASSESSED. PROPERTY DETAILS