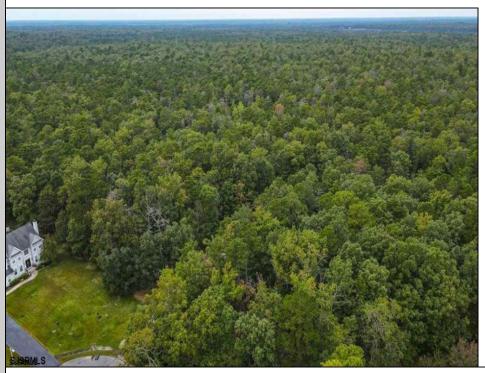

## COMMENTS

GORGEOUS GATED 72 ACRE BEAUTIFUL WOODED ESTATE PROPERTY SURROUNDED BY HUNDREDS OF PRIVATE ACRES AT THE END OF A LUXURY HOME CUL-DE-SAC HAS APPROVALS FOR 24 BUILDING LOTS FROM 2.5 TO 4 ACRES WITH DEP, CAFRA AND COASTAL WETLANDS APPROVALS. CURRENTLY FARM LAND ASSESSED. PROPERTY DETAILS