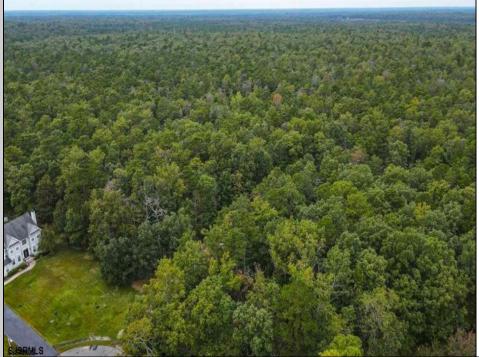

## COMMENTS

GORGEOUS GATED 72 ACRE BEAUTIFUL WOODED ESTATE PROPERTY SURROUNDED BY HUNDREDS OF PRIVATE ACRES AT THE END OF A LUXURY HOME CUL-DE-SAC HAS APPROVALS FOR 24 BUILDING LOTS FROM 2.5 TO 4 ACRES WITH DEP, CAFRA AND COASTAL WETLANDS APPROVALS. CURRENTLY FARM LAND ASSESSED. 2.5% SELLER CONCESSION TO BUYER.