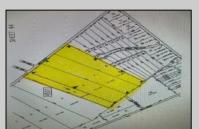

## COMMENTS

GORGEOUS GATED 72 ACRE BEAUTIFUL WOODED ESTATE PROPERTY SURROUNDED BY HUNDREDS OF PRIVATE ACRES AT THE END OF A LUXURY HOME CUL-DE-SAC HAS APPROVALS FOR 24 BUILDING LOTS FROM 2.5 TO 4 ACRES WITH DEP, CAFRA AND COASTAL WETLANDS APPROVALS. CURRENTLY FARM LAND ASSESSED. 2.5% SELLER CONCESSION TO BUYER.