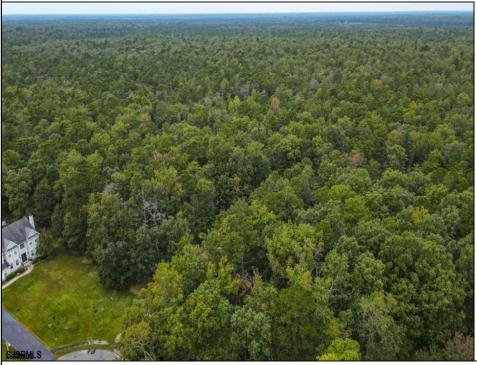

## COMMENTS

GORGEOUS GATED 72 ACRE BEAUTIFUL WOODED ESTATE PROPERTY SURROUNDED BY HUNDREDS OF PRIVATE ACRES AT THE END OF A LUXURY HOME CUL-DE-SAC HAS APPROVALS FOR 24 BUILDING LOTS FROM 2.5 TO 4 ACRES WITH DEP, CAFRA AND COASTAL WETLANDS APPROVALS. CURRENTLY FARM LAND ASSESSED. 2.5% SELLER CONCESSION TO BUYER.