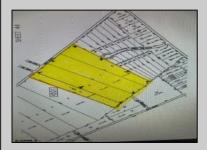

## COMMENTS

GORGEOUS GATED 72 ACRE BEAUTIFUL WOODED ESTATE PROPERTY SURROUNDED BY HUNDREDS OF PRIVATE ACRES AT THE END OF A LUXURY HOME CUL-DE-SAC HAS APPROVALS FOR 24 BUILDING LOTS FROM 2.5 TO 4 ACRES WITH DEP, CAFRA AND COASTAL WETLANDS APPROVALS. CURRENTLY FARM LAND ASSESSED. 2.5% SELLER CONCESSION TO BUYER.