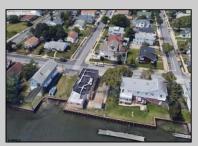

## **COMMENTS**

MUST SEE! WATERFRONT PROPERTY! This property is listed in a Residential Zone but is currently used as a Church, as a commercial property. Make this your commercial property or build residential housing, the choice is yours! This property offers two bathrooms, seating capacity of 120, two offices in the rear of the sanctuary, a storage unit onsite, off street parking for 4 or more cars, and additional parking on the street. It also features a newly renovated foyer with ceramic tiles, fresh paint, and recently installed windows. Don't miss this opportunity to make this property your own!