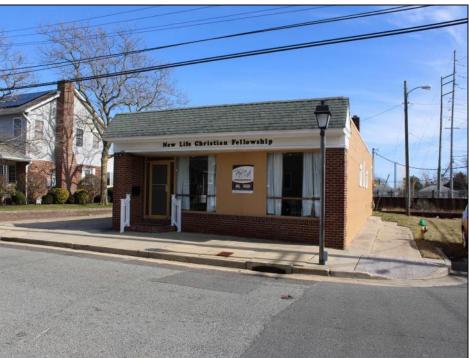

## **COMMENTS**

MUST SEE! WATERFRONT PROPERTY! This property is listed in a Residential Zone but is currently used as a Church, as a commercial property. Make this your commercial property or build residential housing, the choice is yours! This property offers two bathrooms, seating capacity of 120, two offices in the rear of the sanctuary, a storage unit onsite, off street parking for 4 or more cars, and additional parking on the street. It also features a newly renovated foyer with ceramic tiles, fresh paint, and recently installed windows. Don't miss this opportunity to make this property your own!