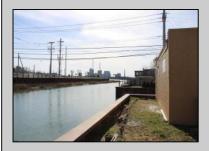

## **COMMENTS**

MUST SEE! WATERFRONT PROPERTY! This property is listed in a Residential Zone but is currently used as a Church, as a commercial property. Make this your commercial property or build residential housing, the choice is yours! This property offers two bathrooms, seating capacity of 120, two offices in the rear of the sanctuary, a storage unit onsite, off street parking for 4 or more cars, and additional parking on the street. It also features a newly renovated foyer with ceramic tiles, fresh paint, and recently installed windows. Don't miss this opportunity to make this property your own!