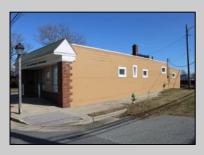

## 2040 Riverside Dr Atlantic City, NJ 08401

Asking \$400,000.00

## COMMENTS

MUST SEE! WATERFRONT PROPERTY! This property is listed in a Residential Zone but is currently used as a Church, as a commercial property. Make this your commercial property or build residential housing, the choice is yours! This property offers two bathrooms, seating capacity of 120, two offices in the rear of the sanctuary, a storage unit onsite, off street parking for 4 or more cars, and additional parking on the street. It also features a newly renovated foyer with ceramic tiles, fresh paint, and recently installed windows. Don\'t miss this opportunity to make this property your own!

**PROPERTY DETAILS** 

Exterior Masonry