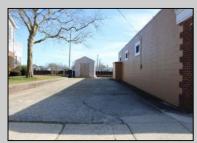

## COMMENTS

MUST SEE! WATERFRONT PROPERTY! This property is listed in a Residential Zone but is currently used as a Church, as a commercial property. Make this your commercial property or build residential housing, the choice is yours! This property offers two bathrooms, seating capacity of 120, two offices in the rear of the sanctuary, a storage unit onsite, off street parking for 4 or more cars, and additional parking on the street. It also features a newly renovated foyer with ceramic tiles, fresh paint, and recently installed windows. Don\'t miss this opportunity to make this property your own!

## ParkingGarage 1 to 5 Spaces 6 to 10 Spaces Off Street Paved

HotWater

Electric

InteriorFeatures Display Windows Fire Sprinkler System Restroom Security System Smoke/Fire Alarm Storage

Heating Forced Air Gas-Natural