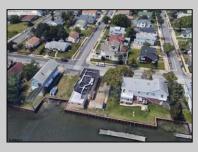

## 2040 Riverside Dr Atlantic City, NJ 08401

Asking \$400,000.00

## COMMENTS

MUST SEE! WATERFRONT PROPERTY! This property is listed in a Residential Zone but is currently used as a Church, as a commercial property. Make this your commercial property or build residential housing, the choice is yours! This property offers two bathrooms, seating capacity of 120, two offices in the rear of the sanctuary, a storage unit onsite, off street parking for 4 or more cars, and additional parking on the street. It also features a newly renovated foyer with ceramic tiles, fresh paint, and recently installed windows. Don\'t miss this opportunity to make this property your own!