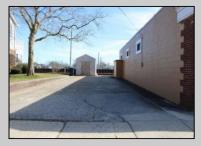

## **COMMENTS**

MUST SEE! WATERFRONT PROPERTY! This property is listed in a Residential Zone but is currently used as a Church, as a commercial property. Make this your commercial property or build residential housing, the choice is yours! This property offers two bathrooms, seating capacity of 120, two offices in the rear of the sanctuary, a storage unit onsite, off street parking for 4 or more cars, and additional parking on the street. It also features a newly renovated foyer with ceramic tiles, fresh paint, and recently installed windows. Don\t miss this opportunity to make this property your own!

## **PROPERTY DETAILS**

Exterior ParkingGarage InteriorFeatures Heating 1 to 5 Spaces Display Windows Forced Air Masonry 6 to 10 Spaces Fire Sprinkler System Gas-Natural Off Street Restroom

Security System Paved Smoke/Fire Alarm